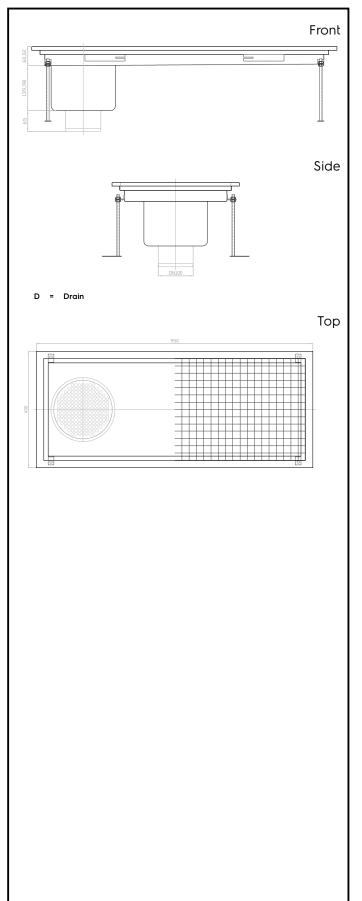

### **Key Information:**

External dimensions, Width:

328053 (FDA40100) 950 mm External dimensions, Depth: 400 mm External dimensions, Height: 265 mm Net weight: 20 kg